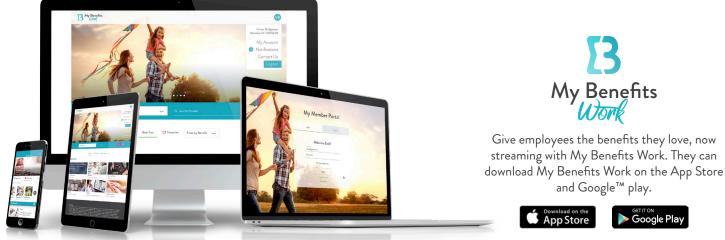

FACE THE MUSIC

Streamline benefit delivery with **My Benefits Work™**, the new mobile app and web portal for your employee benefit program.

## **BENEFIT ACCESS**

Employees can access all their benefits with the touch of a button, anytime, anywhere – hitting the high note for benefit utilization

## EMPLOYEE ENGAGEMENT

Employees are tuned in to their benefits – and more likely to use them – with custom push notifications, interactive provider maps, and quick links to important benefit actions